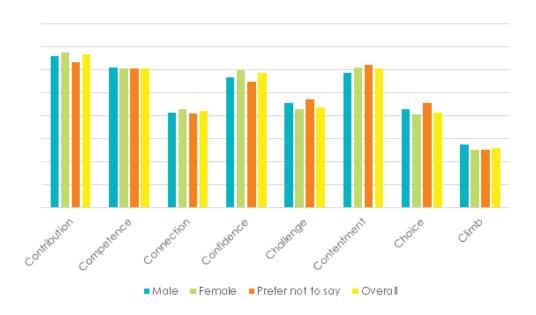

## ANALYSIS BY GENDER

### **DIMENSIONS OF CAREER DEVELOPMENT: INTEREST BY GENDER**

| Rank | Male<br>(n=1147) | Female<br>(n=2423)     | Prefer not to say<br>(n=115) | All Respondents<br>(n=3685) |  |
|------|------------------|------------------------|------------------------------|-----------------------------|--|
| 1    | Contribution     | Contribution           | Contribution                 | Contribution                |  |
| 2    | Competence       | Contentment            | Contentment                  | Competence                  |  |
| 3    | Contentment      | Contentment Competence |                              | Contentment                 |  |
| 4    | Confidence       | Confidence             | Confidence                   | Confidence                  |  |
| 5    | Challenge        | Connection             | Challenge                    | Challenge                   |  |
| 6    | Choice           | Challenge              | Choice                       | Connection                  |  |
| 7    | Connection       | Choice                 | Connection                   | Choice                      |  |
| 8    | Climb            | Climb                  | Climb                        | Climb                       |  |