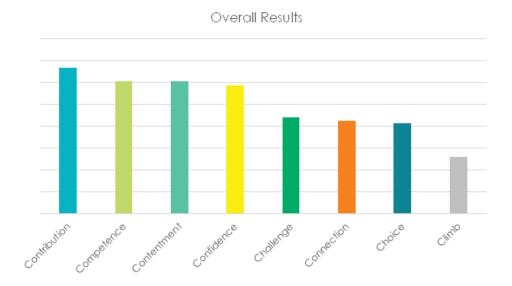

Based upon the January to December 2023 analysis of data collected from more than 3,600 survey respondents, we have again confirmed that the alternative development dimensions of Contribution, Competence, Contentment, Confidence, Challenge, Connection, and Choice are all more interesting to employees than the Climb up the corporate ladder.

This study updates research conducted for the writing of Promotions Are SO Yesterday. Using the maximum differentiation methodology, survey respondents digitally reviewed 24 sets of statements, choosing which were most and least interesting. Statements mapped to each dimension, yielding individual and ultimately the composite interest scores shown here.