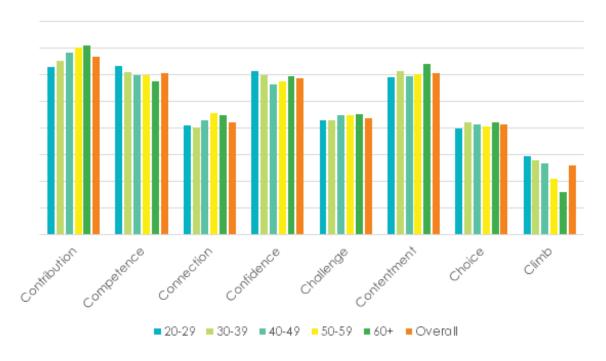

## ANALYSIS BY AGE

### **DIMENSIONS OF CAREER DEVELOPMENT: INTEREST BY AGE GROUP**

| Rank | 20-29 years<br>(n=551) | 30-39 years<br>(n=1271) | 40-49 years<br>(n=992) | 50-59 years<br>(n=658) | 60+ years<br>(n=206) | All<br>Respondents<br>(n=3678) |
|------|------------------------|-------------------------|------------------------|------------------------|----------------------|--------------------------------|
| 1    | Competence             | Contribution            | Contribution           | Contribution           | Contribution         | Contribution                   |
| 2    | Contribution           | Contentment             | Competence             | Contentment            | Contentment          | Competence                     |
| 3    | Confidence             | Competence              | Contentment            | Competence             | Confidence           | Contentment                    |
| 4    | Contentment            | Confidence              | Confidence             | Confidence             | Competence           | Confidence                     |
| 5    | Challenge              | Challenge               | Challenge              | Connection             | Challenge            | Challenge                      |
| 6    | Connection             | Choice                  | Connection             | Challenge              | Connection           | Connection                     |
| 7    | Choice                 | Connection              | Choice                 | Choice                 | Choice               | Choice                         |
| 8    | Climb                  | Climb                   | Climb                  | Climb                  | Climb                | Climb                          |