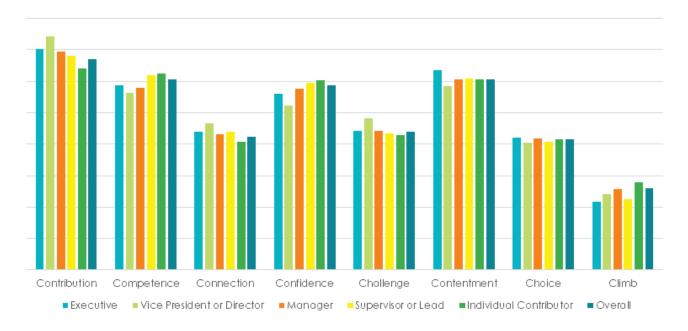

# ANALYSIS BY LEVEL WITHIN THE ORGANIZATION

#### DIMENSIONS OF CAREER DEVELOPMENT: INTEREST BY ORGANIZATION LEVEL

| Rank | Executive<br>(n=109) | Vice President<br>or Director<br>(n=335) | Manager<br>(n=858) | Supervisor or<br>Lead<br>(n=536) | Individual<br>Contributor<br>(n=1847) | All<br>Respondents<br>(n=3685) |
|------|----------------------|------------------------------------------|--------------------|----------------------------------|---------------------------------------|--------------------------------|
| 1    | Contribution         | Contribution                             | Contribution       | Contribution                     | Contribution                          | Contribution                   |
| 2    | Contentment          | Contentment                              | Contentment        | Competence                       | Competence                            | Competence                     |
| 3    | Competence           | Competence                               | Competence         | Contentment                      | Contentment                           | Contentment                    |
| 4    | Confidence           | Confidence                               | Confidence         | Confidence                       | Confidence                            | Confidence                     |
| 5    | Challenge            | Challenge                                | Challenge          | Connection                       | Challenge                             | Challenge                      |
| 6    | Connection           | Connection                               | Connection         | Challenge                        | Choice                                | Connection                     |
| 7    | Choice               | Choice                                   | Choice             | Choice                           | Connection                            | Choice                         |
| 8    | Climb                | Climb                                    | Climb              | Climb                            | Climb                                 | Climb                          |