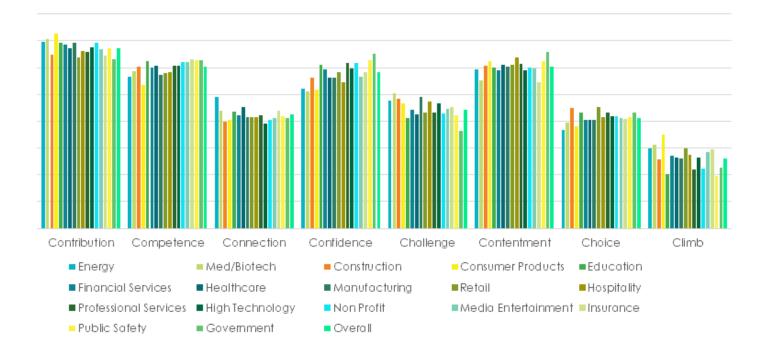

# ANALYSIS BY INDUSTRY

### **DIMENSIONS OF CAREER DEVELOPMENT: INTEREST BY INDUSTRY**

| Rank | Energy (n=39) | Biomedical/<br>Biotech (n=78) | Construction (n=86) | Consumer<br>Products (n=63) | Education<br>(n=103) | Financial<br>Services<br>(n=383) |
|------|---------------|-------------------------------|---------------------|-----------------------------|----------------------|----------------------------------|
| 1    | Contribution  | Contribution                  | Contribution        | Contribution                | Contribution         | Contribution                     |
| 2    | Contentment   | Competence                    | Contentment         | Contentment                 | Competence           | Competence                       |
| 3    | Competence    | Contentment                   | Competence          | Competence                  | Confidence           | C onfidence                      |
| 4    | Confidence    | Confidence                    | Confidence          | Confidence                  | Contentment          | Contentment                      |
| 5    | Connection    | Challenge                     | Challenge           | Challenge                   | Connection           | Challenge                        |
| 6    | Challenge     | Connection                    | Choice              | Connection                  | Choice               | Connection                       |
| 7    | Choice        | Choice                        | Connection          | Choice                      | Challenge            | Choice                           |
| 8    | Climb         | Climb                         | Climb               | Climb                       | Climb                | Climb                            |

| Rank | Healthcare<br>(n=957) | Manufacturing<br>(n=135) | Retail<br>(n=72) | Hospitality<br>(n=35) | Professional<br>Services<br>(n=272) | High<br>Technology<br>(n=496) |
|------|-----------------------|--------------------------|------------------|-----------------------|-------------------------------------|-------------------------------|
| 1    | Contribution          | Contribution             | Contribution     | Contribution          | Contribution                        | Contribution                  |
| 2    | Contentment           | Contentment              | Contentment      | Contentment           | Confidence                          | Competence                    |
| 3    | Competence            | Competence               | Confidence       | Competence            | Contentment                         | Confidence                    |
| 4    | Confidence            | Confidence               | Competence       | Confidence            | Competence                          | Contentment                   |
| 5    | Connection            | Challenge                | Choice           | Challenge             | Choice                              | Challenge                     |
| 6    | Challenge             | Connection               | Challenge        | Connection            | Challenge                           | Choice                        |
| 7    | Choice                | Choice                   | Connection       | Choice                | Connection                          | Connection                    |
| 8    | Climb                 | Climb                    | Climb            | Climb                 | Climb                               | Climb                         |

| Rank | Non Profit<br>(n=96) | Media<br>Entertainment<br>(n=51) | Insurance<br>(n=143) | Public Safety<br>(n=121) | Government<br>(n=139) | All<br>Respondents<br>(n=3269) |
|------|----------------------|----------------------------------|----------------------|--------------------------|-----------------------|--------------------------------|
| 1    | Contribution         | Contribution                     | Contribution         | Contribution             | Contentment           | Contribution                   |
| 2    | Competence           | Competence                       | Competence           | Confidence               | Confidence            | Competence                     |
| 3    | Confidence           | Contentment                      | Confidence           | Contentment              | Competence            | Contentment                    |
| 4    | Contentment          | Confidence                       | Contentment          | Competence               | Contribution          | Confidence                     |
| 5    | Challenge            | Challenge                        | Challene             | Choice                   | Choice                | Challenge                      |
| 6    | Choice               | Connection                       | Connection           | Connection               | Connection            | Connection                     |
| 7    | Connection           | Choice                           | Choice               | Challenge                | Challenge             | Choice                         |
| 8    | Climb                | Climb                            | Climb                | Climb                    | Climb                 | Climb                          |